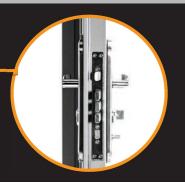

#### **LOCKING SYSTEM**

- 2 x anti jemmy hinge bolts
- Drill and impact proof locking system
- Operated by a euro profile security cylinder (cylinder can be upgraded to a higher spec security cylinder)