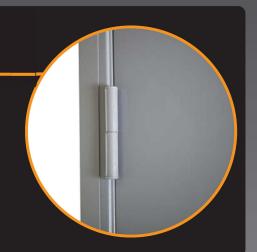

#### **THE FRAME**

- 4 x heavy duty lift-off hinges that offer security and easy installation
- Expandable door frames to suit the following widths: 830-890mm, 880-940mm, 980-1040mm and 1100-1160mm
- Full weather seal to all 4 sides of the frame
- 3 x fixing points down each side of door frame for easy installation
- Easy removable threshold
- 2mm thick pre-lacquered cold rolled steel frame