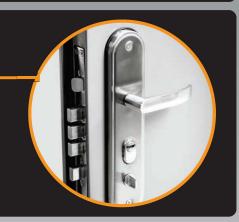

#### **LOCKING SYSTEM**

- 2 x anti jemmy hinge bolts
- Drill and impact proof locking system
- Operated by a euro profile security cylinder (cylinder can be upgraded to a higher spec security cylinder)