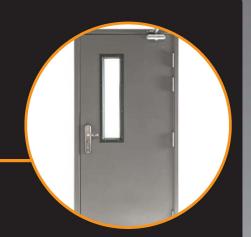

#### **OPTIONAL EXTRAS**

- Door Closers
- Friction stays
- Powder coating to an alternative colour
- Letter box
- Spy hole
- Vision windows (various sizes)
- Louvered panels (various sizes)
- Digital Locking system
- Upgraded security cylinder

#### **DOOR LEAF**

- 2 x 1mm pre-lacquered cold rolled steel sheets
- 15mm anti-jemmy lip to all edges -
- Powder coated to stock grey as standard
- 50mm thick door leaf
- 2 x steel strengthening structural supports running through the door
- Filled with a fibre glass/mineral wool material for insulation