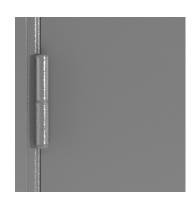

#### **THE FRAME**

4 x heavy duty lift-off hinges that offer security and easy installation

Expandable door frames to suit the following widths: 830-890mm, 880-940mm, 980-1040mm and 1100-1160mm

Full weather seal to all 4 sides of the frame