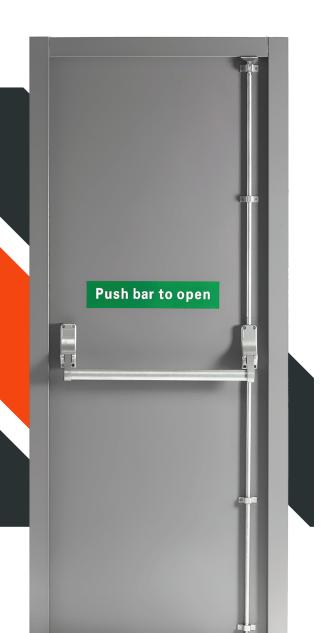

# Single Steel FIRE EXIT

# FIRE EXIT FURNITURE

All panic hardware is CE rated

Can be fitted with a 1, 2 or 3 point latching/locking system

External access device can be installed

All panic furniture comes with an extended manufacturer's warranty

Supplied with regulation fire exit signage