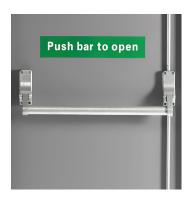

# FIRE EXIT FURNITURE

All panic hardware is CE rated

Can be fitted with a 1, 2 or 3 point latching/locking system

External access device can be installed

All panic furniture comes with an extended manufacturer's warranty

Supplied with regulation fire exit signage