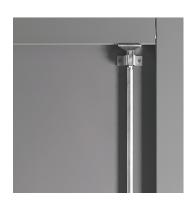

3 x fixing points down each side of door frame for easy installation

Easy removable threshold

2mm thick pre-lacquered cold rolled steel frame