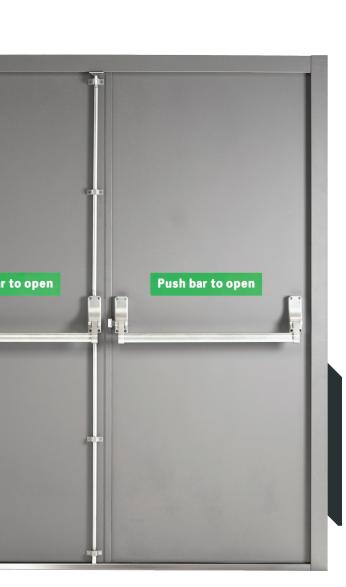

## FIRE EXIT FURNITURE

Can have panic furniture fitted to both doors or just the active leaf

Supplied with regulation fire exit signage

All panic furniture comes with an extended manufacturer's warranty

External access device can be installed

All panic hardware is CE rated

3 x fixing points down each side of door frame for easy installation

Easy removable threshold

2mm thick pre-lacquered cold rolled steel frame

Can have panic furniture fitted to both doors or just the active leaf