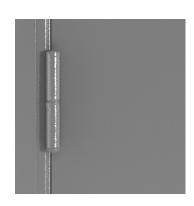

### **THE FRAME**

4 x heavy duty lift off hinges per door leaf that offer security and easy installation

Expandable door frame to suit opening of 1780-1840 x 2075mm (can be altered)

Full weather seal to all 4 sides of the frame