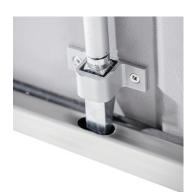

3 x fixing points down each side of door frame for easy installation

Easy removable threshold

2mm thick pre-lacquered cold rolled steel frame

Can have panic furniture fitted to both doors or just the active leaf