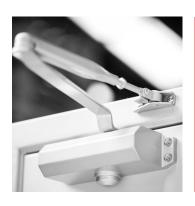

### **OPTIONAL EXTRAS**

**Door Closers** 

Friction stays

Powder coating to an alternative colour

Drop bar system

Vision windows (various sizes)

Louvered panels (various sizes)